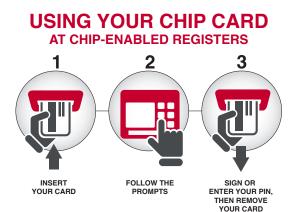

## It's easy to use:

At chip-enabled terminals, simply insert your chip card into the slot at the bottom of the terminal and leave the card in the terminal until the transaction is approved and completed. Then make sure to remove your card and take it with you. No more swiping!